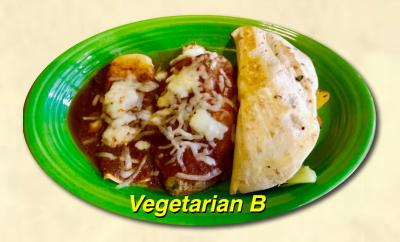

# Vegetarian

\$11.75 Cheese enchilada, bean burrito and chalupa. S13.99 Chile poblano, cheese enchilada and vegetable quesadilla. \$13.50 C

Bean burrito, cheese enchilada and spinach quesadilla.