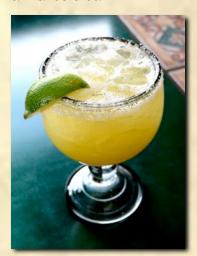

# Margaritas

| Regular Lime                                      |                  |
|---------------------------------------------------|------------------|
| Glass                                             | \$6.50           |
| 20oz.                                             | \$10.99          |
| 32oz.                                             | \$13.99          |
| Pitcher                                           | \$24.50          |
| Flavored                                          |                  |
| Glass                                             | \$7.50           |
| 20oz.                                             | \$11.99          |
| 32oz.                                             | \$14.99          |
| Pitcher                                           | \$26.99          |
| Pitcher Sangria-Margarit                          | a <b>\$27.99</b> |
| Gold Top Shelf                                    |                  |
| Glass                                             | \$9.50           |
| 32oz.                                             | \$21.99          |
| Pitcher                                           | \$29.99          |
| Sanaria Margarita                                 |                  |
| Sangria Margarita<br>(Margarita with red sangria) | \$7.50           |
|                                                   |                  |
| Daiquiris                                         | \$6.99           |